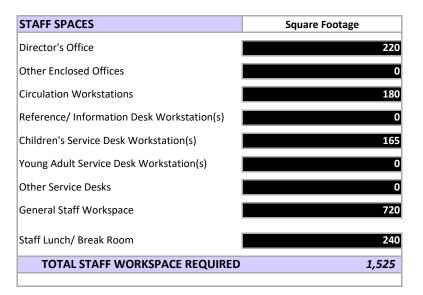

RUNNING TOTAL 18,111 GSF

| SEATING SPACES                                  | User Seats     | Square Footage |
|-------------------------------------------------|----------------|----------------|
| Recommended Total User Seating Base (not        |                |                |
| including computer or meeting room seating).    |                |                |
| NOTE: Total number of seats may differ          |                |                |
| from sum of counts for individual areas         |                |                |
| due to rounding.                                | 56             |                |
| CASUAL AND STUDY SEATING                        |                |                |
| Adult Casual and Study Seating Suggested        |                |                |
| Based on Population Served                      | 36             | 1,512          |
| Children's Casual and Study Seating Suggested   |                |                |
| Based on Population Served                      | 14             | 588            |
| Young Adult Casual and Study Seating            |                |                |
| Suggested Based on Population Served            | 6              | 252            |
| TOTAL CASUAL AND STUDY SEATING                  |                |                |
| REQUIRED                                        |                | 2,352          |
| COMPUTER/ TECHNOLOGY SEATING                    | Computer Seats | Square Footage |
| Adult Desktop Computer Workstations             | 6              | 270            |
| Children's Desktop/ Early Literacy/ Educational |                |                |
| Game Workstations                               | 4              | 160            |
| Young Adult Desktop Computer Workstations       | 4              | 200            |
| Laptop Bar Stations                             | 3              | 72             |
| TOTAL COMPUTER/ TECHNOLOGY SPACE                |                |                |
| REQUIRED                                        |                | 702            |
| TOTAL USER SEATING SPACE REQUIRED               |                | 3,054          |